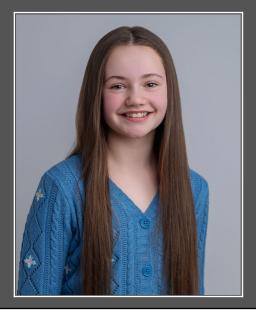

# Avagrace O'Malley

#### **CLIENT INFORMATION**

- Full Name
  Avagrace O'Malley
- Playing Age

Height 152cm

Frame Small

Eye Colour Brown

Hair Length Long

Hair Colour Brown Nationality
Irish

Complexion Sallow