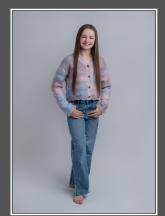

# Avagrace O'Malley

#### **CLIENT INFORMATION**

- Full Name
  Avagrace O'Malley
- Playing Age

Height 152cm

Frame Small

Eye Colour Brown

Hair Length Long

Hair Colour Brown Nationality
Irish

Complexion Sallow