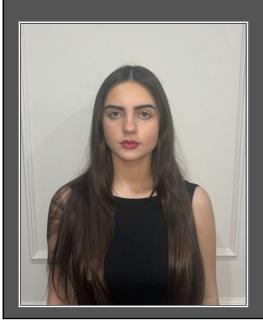

# Ruby Byrne

#### **CLIENT INFORMATION**

Full Name
Ruby Byrne

Playing Age

Height 5 foot 5

Frame Slim

Eye Colour Green/brown Hair Length Long

Hair Colour
Brown

Nationality
Irish

Complexion Fair

- Native Accent
  Dublin neutral
- Languages Spoken English
- Accents Dublin Inner City

Spotlight Profile URL: